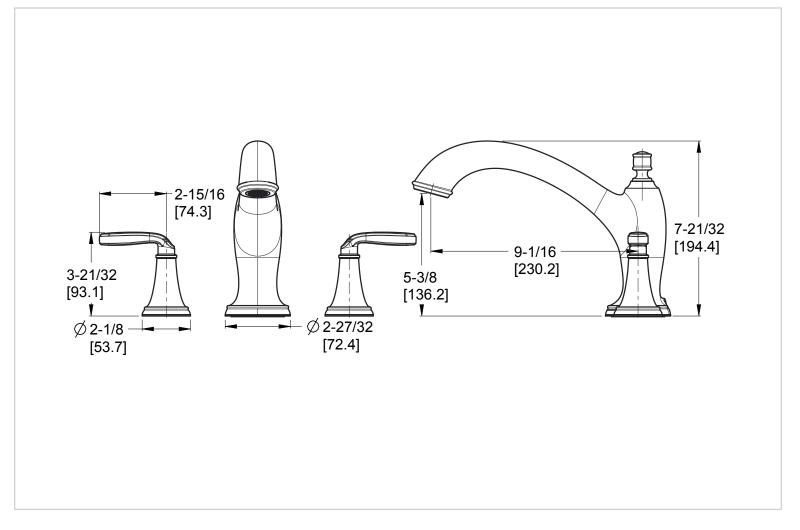

# Pfister

### Northcott™

Roman Tub Trim

RT6-5MGC Finish(*C*) RT6-5MGK Finish(*K*) RT6-5MGY Finish(*Y*)



F

- 3-Hole Installation
- Trim Only, Valve Not Included

## Specifications

#### Features

- 3-Hole Installation
- All Metal Construction
- Fixed Hubs
- Requires OX6-050R or OX6-150R Valve (Sold Separately)
- PVD Finish (K Finish Only)
- Pforever Seal Ceramic Disc Valves
- Pforever Warranty<sup>®</sup>

#### Dimensions

## Code Compliance

Pfister products are designed and manufactured in compliance with the following standards and codes:

- IAPMO Certified
- CSA B125 Certified
- ASME A112.18.1
- ADA Compliant-ANSI A117.1 (Lever handles only)